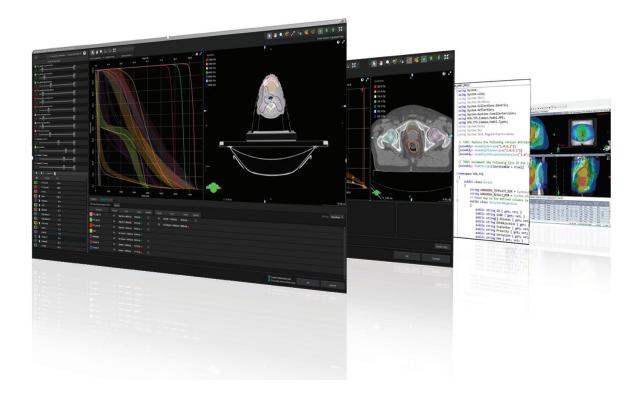

# Create quality plans more efficiently

The Eclipse system improves planning efficiency on multiple levels.

A trusted planning system. You don't need to master multiple different planning systems. Eclipse works across most delivery platforms and multiple radiation therapy modalities. Eclipse's familiar interface makes it faster and simpler to harness new tools.

**Automated processes.** The Eclipse Scripting API enables easy access to patient data to automate processes and drive clinical, operational, and financial decisions.

**Leveraging machine learning.** RapidPlan jumpstarts highquality plans that can be quickly optimized using knowledgebased models.